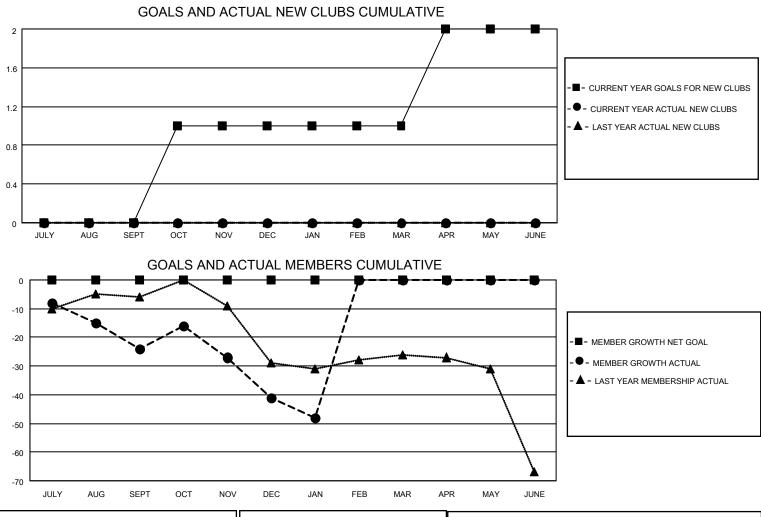

## LOCATION ENGLAND

District 105CE

Results as of: 1/31/2023

| Clubs                 |               |           |               | Members               |                        |                         |                                                    |
|-----------------------|---------------|-----------|---------------|-----------------------|------------------------|-------------------------|----------------------------------------------------|
| RESULTS FOR 2022-2023 |               |           |               | RESULTS FOR 2022-2023 |                        |                         |                                                    |
| QUARTER               | NEW CLUB GOAL | NEW CLUBS | DROPPED CLUBS | QUARTER               | BER GROWTH NET<br>GOAL | MEMBER GROWTH<br>ACTUAL | DROPPED<br>MEMBERS ACTUAL<br>(including transfers) |
| JULY/AUG/SEPT         | 0             | 0         | 3             | JULY/AUG/SEPT         | 0                      | 22                      | 46                                                 |
| OCT/NOV/DEC           | 1             | 0         | 0             | OCT/NOV/DEC           | 0                      | 35                      | 48                                                 |
| JAN/FEB/MAR           | 0             | 0         | 1             | JAN/FEB/MAR           | 0                      | 10                      | 13                                                 |
| APR/MAY/JUNE          | 1             | 0         | 0             | APR/MAY/JUNE          | 0                      | 0                       | 0                                                  |